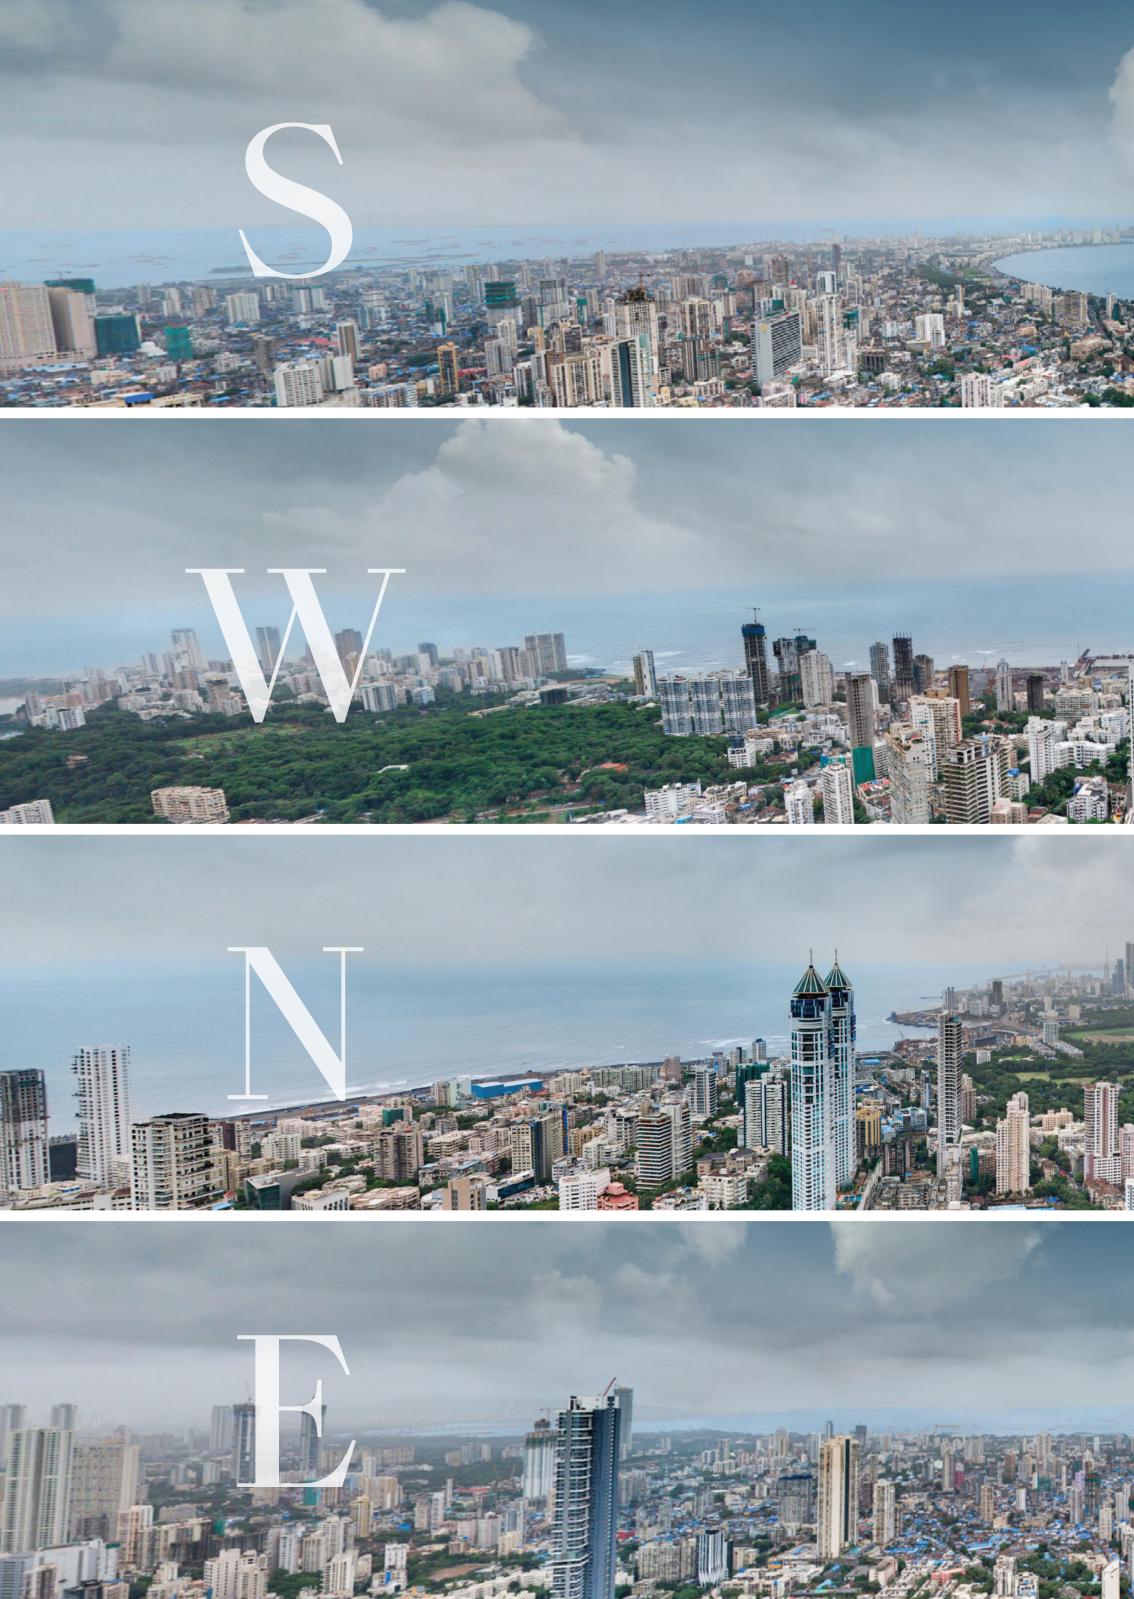

Reaching for the skies, this magnificent development in South Asia boasts uninterrupted views of the Racecourse, Arabian Sea, Queen's Necklace View, and Marine View from its glorious apartments, soaring high into the sky.

The towers perch on a multi-storey podium that comprises robotic parking, conventional parking and basement parking.

The flexibility to go high rise coupled with intricate design strategies have led to these strategically engineered towers shaping the skyline of Mumbai.