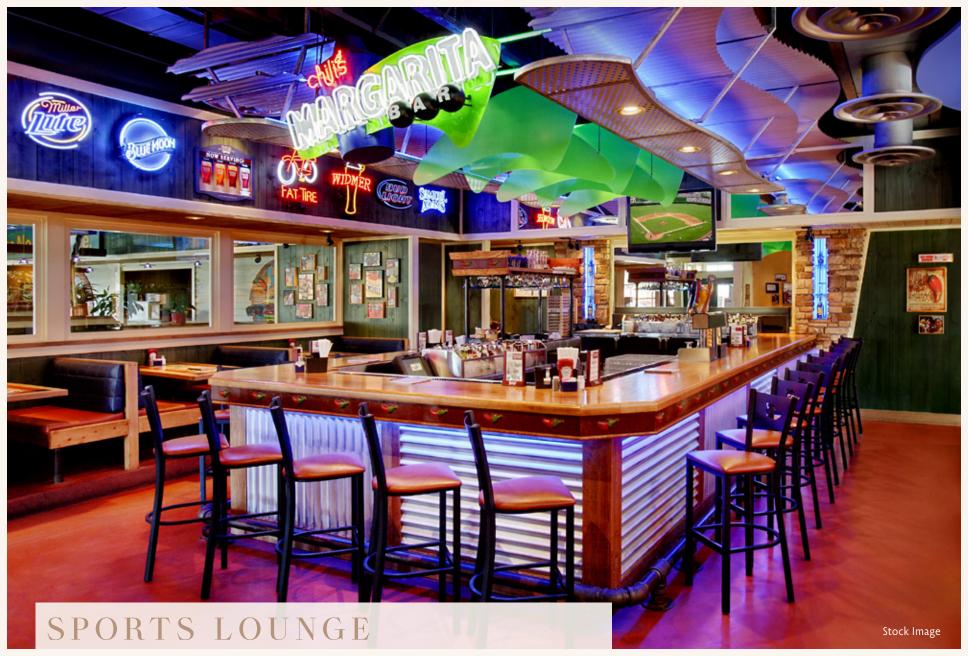

### INDOOR AMENITIES

- Guest Room 1
- Sports Lounge 2
- The Lounge 3
- Cards Table 4
- Snooker Table 5
- Poker Table 6
- 7
- Gymnasium
  Weight Training Section
  Cardio Section 8
- 9
- Zumba 10
- 11
- Yoga Pilates 12
- Salon 13

Designed to provide the perfect setting for sports fans to gather and enjoy the game in style. Get ready to experience the ultimate game-day destination with our state-of-the-art sports lounge.

A luxurious retreat with top-notch grooming and beauty services. From sleek and stylish decor to high-end technology and equipment, our salon is designed to provide luxurious treatments tailored to your individual needs and preferences.