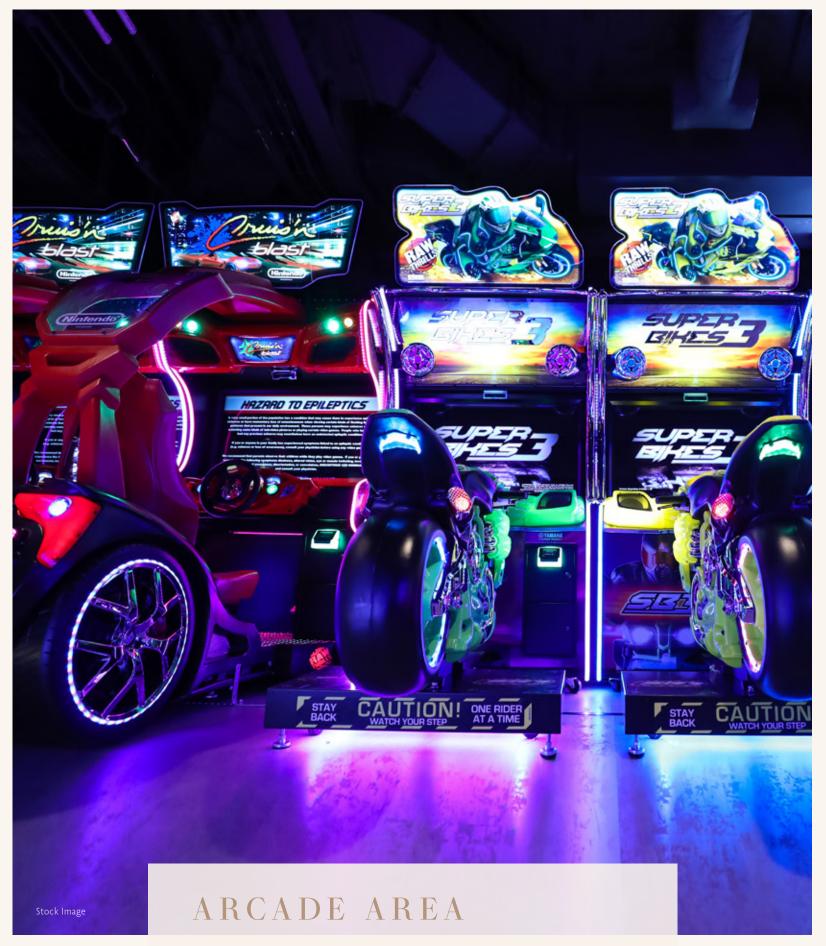

Designed to provide a safe and fun environment for kids and teens to hang out and explore their interests, our arcade area is equipped with the latest gaming consoles and high-tech amenities to keep them engaged and entertained for hours.

A perfect place for young residents to unwind and have fun, all while fostering valuable social skills, creativity and independence.

WELCOME TO THE CELEBRATION IN THE SKY

Experience a new era of island-inspired rejuvenation that combines comfort, exclusivity and our hallmark attention to detail.