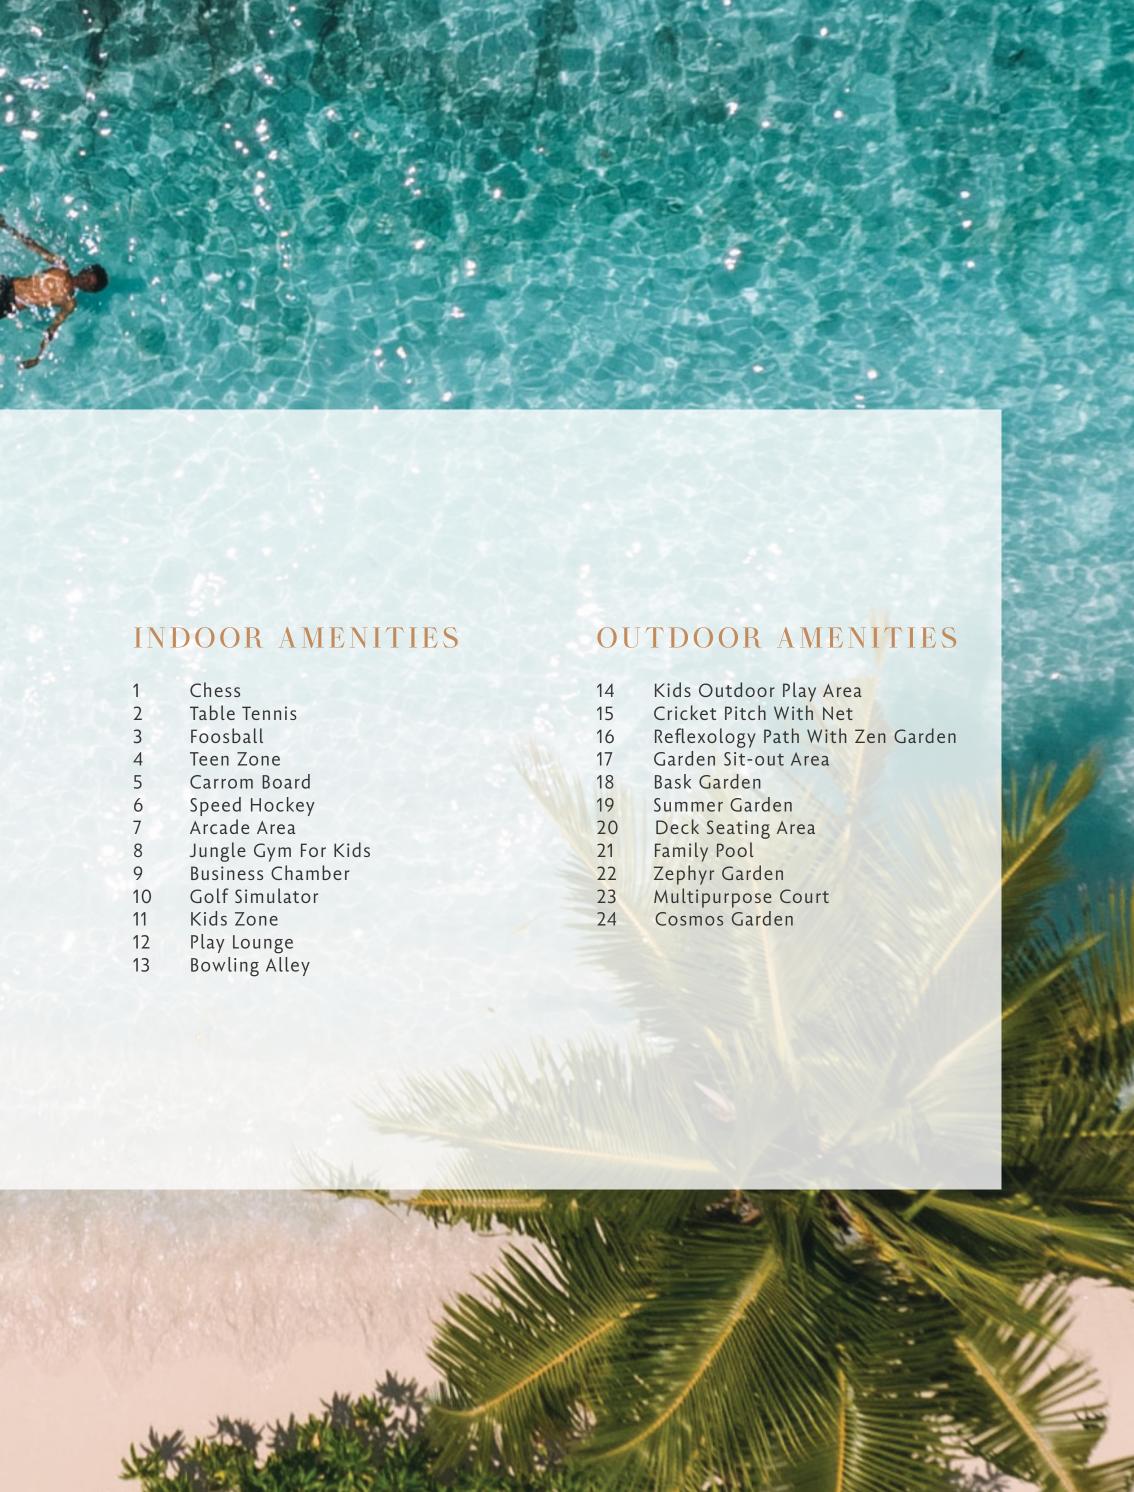

#### INDOOR AMENITIES

- 1 Indoor Farmer's Cafe
- 2 Le royal (Private Dining)
- 3 Banquet
- 4 Theatre
- 5 Vichy shower
- 6 Hammam Bath
- 7 Steam room
- 8 Jacuzzi
- 9 Spa
- 10 Foot spa area
- 11 Escape zone
- 12 Massage rooms

## OUTDOOR AMENITIES

- 13 Soul Garden
- 14 Luna Garden
- 15 Infinity Leisure Poo
- 16 Sunken Seating
- 17 Observatory Deck
- 18 Outdoor Jacuzzi
- 19 Zen garden
- 20 Outdoor Farmer's Cafe