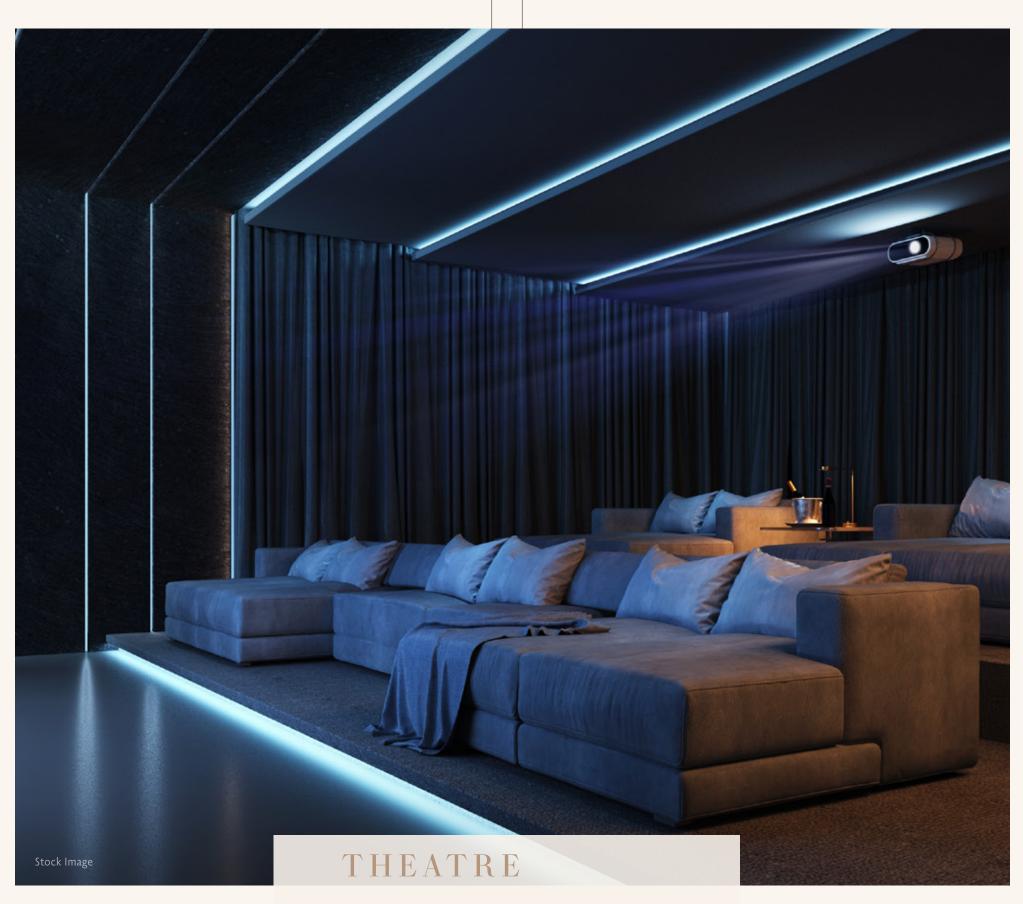

#### INDOOR AMENITIES

- 1 Indoor Farmer's Cafe
- 2 Le royal (Private Dining)
- 3 Banquet
- 4 Theatre
- 5 Vichy shower
- 6 Hammam Bath
- 7 Steam room
- 8 Jacuzzi
- 9 Spa
- 10 Foot spa area
- 11 Escape zone
- 12 Massage rooms

## HAMMAM BATH

Experience the ultimate tranquillity in relaxation and rejuvenation at our luxurious hammam bath, where ancient traditions meet modern luxury.

Prepare to be transported to a world of entertainment and opulence, with plush seating, state-of-the-art sound systems, and crystal-clear screens, our theatre is the ultimate destination for movie lovers and culture enthusiasts alike.