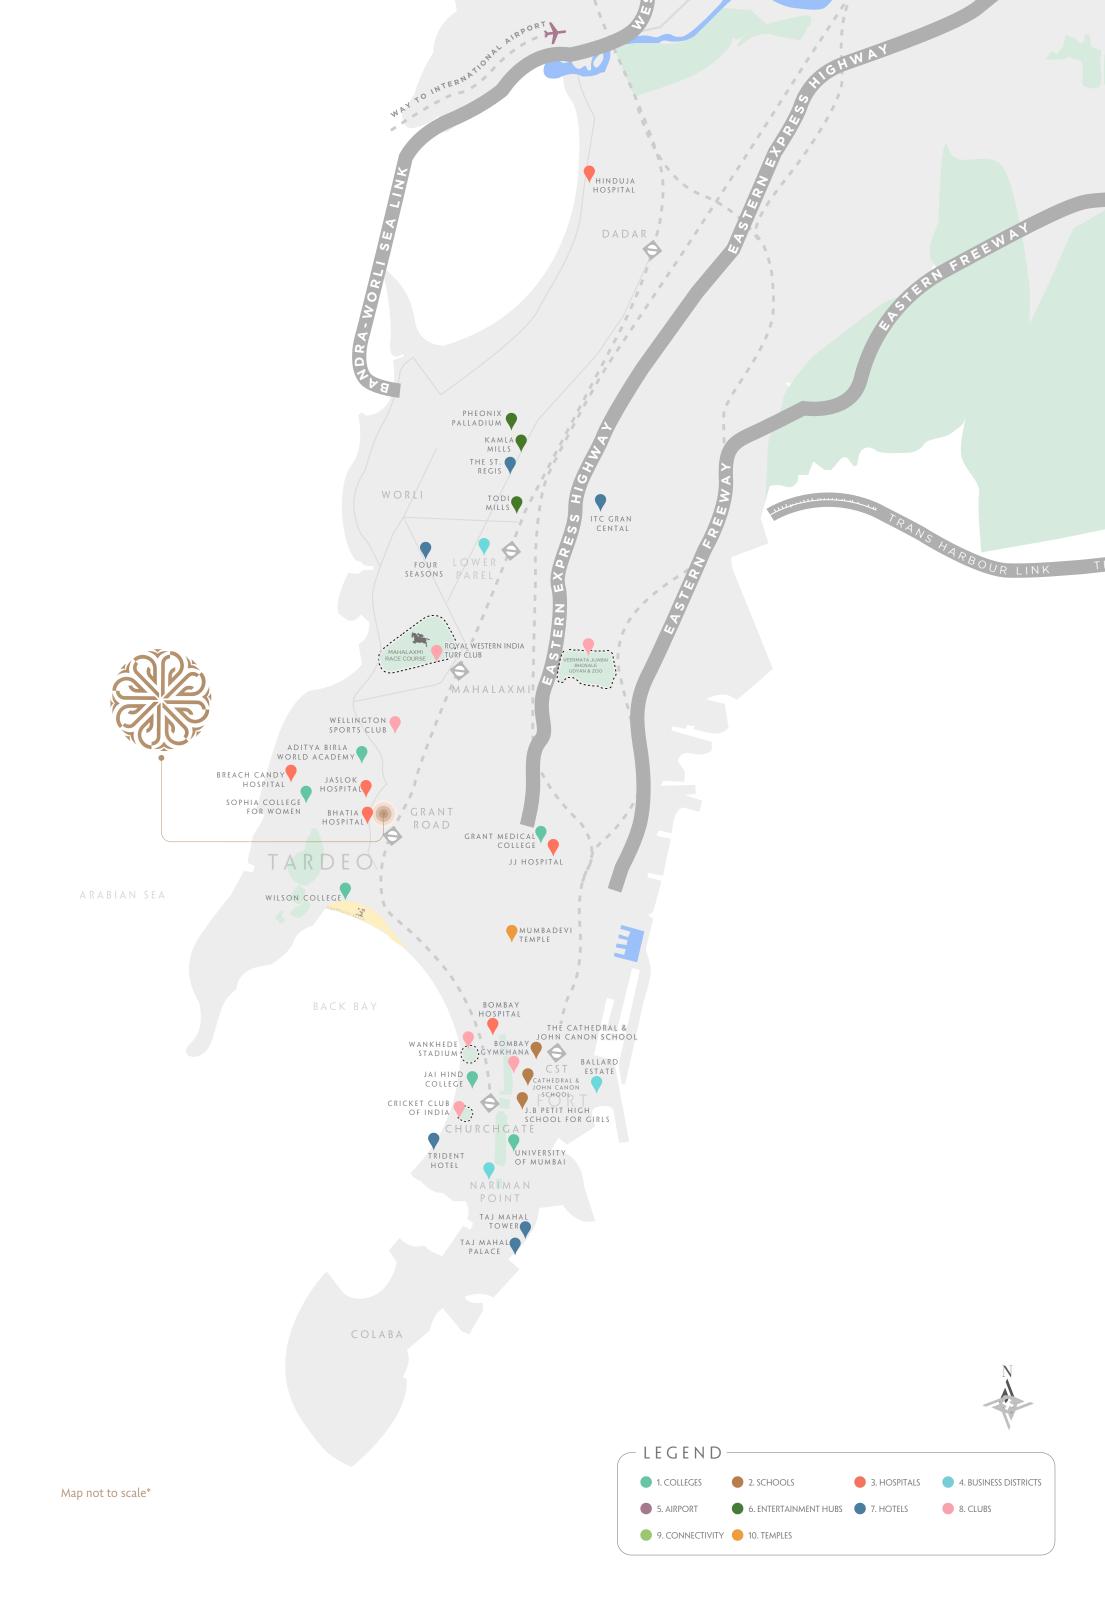

# KNOW YOUR NEIGHBOURHOOD

Flush with the crannies and stretches of the Arabian Sea port, Tardeo is a South Mumbai heritage hub, flanked by prominent localities, the best of luxury retail, entertainment and state-of-the-art healthcare facilities & educational institutions. This affluent commercial and residential hub is surrounded by other prominent localities such as Mahalaxmi, Girgaon, Peddar Road and Bellasis Road.

| 1. Temples                                  |      |
|---------------------------------------------|------|
| Shankheshwar Parshvnath Jain Ghar Derasar   | 0.3  |
| Shreepati Jain Temple                       | 0.8  |
| Babul Nath Mandir                           | 1.9  |
| Mumbadevi Temple                            | 3.3  |
| Sheth Motisha Adeshwarji Jain Temple        | 3.6  |
| Prabhadevi Mandir                           | 7.2  |
| Shree Siddhivinayak Temple                  | 7.8  |
| 2. Colleges                                 |      |
| Wilson College                              | 1.3  |
| Sophia College for Women                    | 1.9  |
| Grant Medical College                       | 2.6  |
| St. Xaviers College                         | 4.4  |
| Jai Hind College                            | 4.4  |
| HR College of Commerce & Economics          | 5.0  |
| University of Mumbai                        | 5.0  |
| NMIMS                                       | 19.5 |
| IIT Mumbai                                  | 26.8 |
| 3. Schools                                  |      |
| Aditya Birla World Academy                  | 0.7  |
| J.B Petite High school for Girls            | 4.8  |
| The Cathedral and John Canon School         | 5.0  |
| Dhirubhai Ambani World International School | 16.4 |
| 4. Airport                                  |      |
| Mumbai Domestic airport                     | 18.9 |
| Mumbai international airport                | 23.1 |
| 5. Hospitals                                |      |
| Bhatia Hospital                             | 0.2  |
| Breach Candy Hospital                       | 2.5  |
| JJ Hospital Mumbai                          | 2.6  |
| Jaslok Hospital                             | 2.8  |
| Bombay Hospital & Research Centre           | 3.7  |
| Hinduja Hospital                            | 9.4  |
|                                             |      |

| 6. Business Districts                                        |      |
|--------------------------------------------------------------|------|
| Ballard Estate                                               | 4.9  |
| Lower Parel                                                  | 5.3  |
| Nariman Point                                                | 5.4  |
| Bandra Kurla Complex ————————————————————————————————————    | 16.3 |
| 7. Entertainment Hubs                                        |      |
| Pheonix Palladium                                            | 4.8  |
| Kamla Mills                                                  | 5.8  |
| Todi Mills                                                   | 6.0  |
| 8. Hotels                                                    |      |
| ST. Regis                                                    | 4.8  |
| Four Seasons                                                 | 5.1  |
| Trident Hotel                                                | 5.1  |
| ITC Grand Cental                                             | 5.5  |
| Taj Mahal Tower                                              | 6.7  |
| Taj Mahal Palace                                             | 6.8  |
| 9. Clubs                                                     |      |
| Wellington Sports Club                                       | 2.0  |
| Royal Western India Turf Club                                | 2.4  |
| National Sports Club of India                                | 3.6  |
| Mahalaxmi Racecourse                                         | 3.7  |
| Bombay Gymkhana —                                            | 4.1  |
| Veermata Jijabai Bhosale Udyan And Zoo                       | 4.6  |
| Cricket Club of India                                        | 4.8  |
| 10. Connectivity                                             |      |
| Nana Chowk                                                   | 0.5  |
| Mumbai Central                                               | 1.8  |
| Bandra - Worli Sea Link                                      | 13.2 |
| Eastern Express Highway ———————————————————————————————————— | 19.5 |
| Western Express Highway —                                    | 20.7 |

#### Distance in kilometers

Nestled in the folds of the Mumbai harbour front, the towers stands guard over a lush slice of the city. At leisurely distances from colleges, shopping arcades and hospitals, the twin towers capture Tardeo at the front and centre of an evolving South Mumbai.