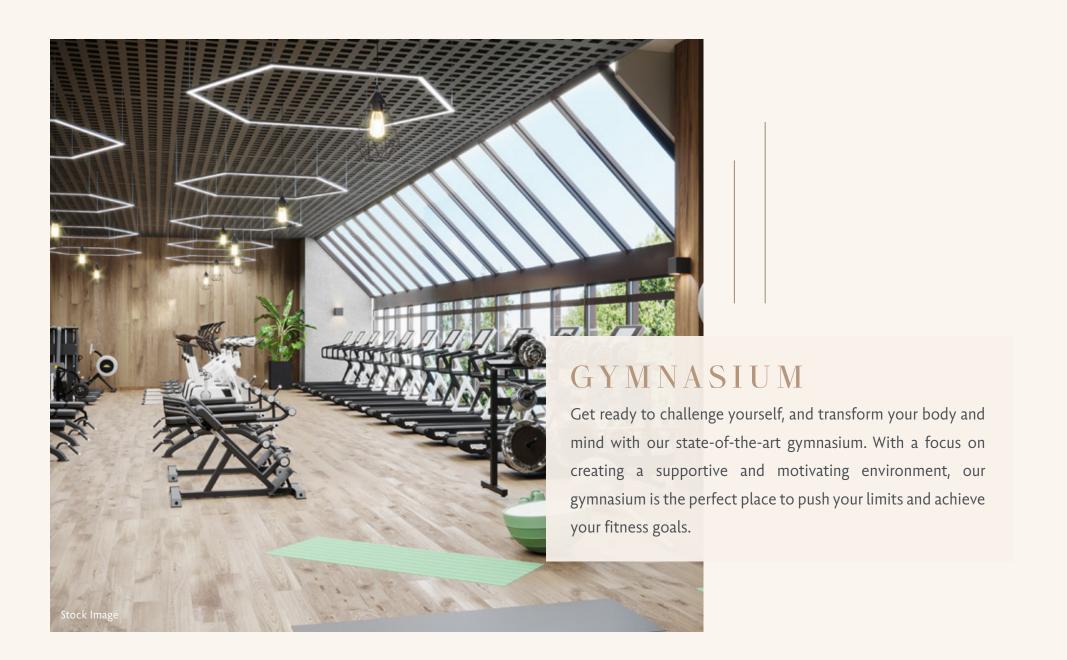

### INDOOR AMENITIES

- Guest Room 1
- Sports Lounge 2
- The Lounge 3
- Cards Table 4
- Snooker Table 5
- Poker Table 6
- 7
- Gymnasium
  Weight Training Section
  Cardio Section 8
- 9
- Zumba 10
- 11
- Yoga Pilates 12
- Salon 13