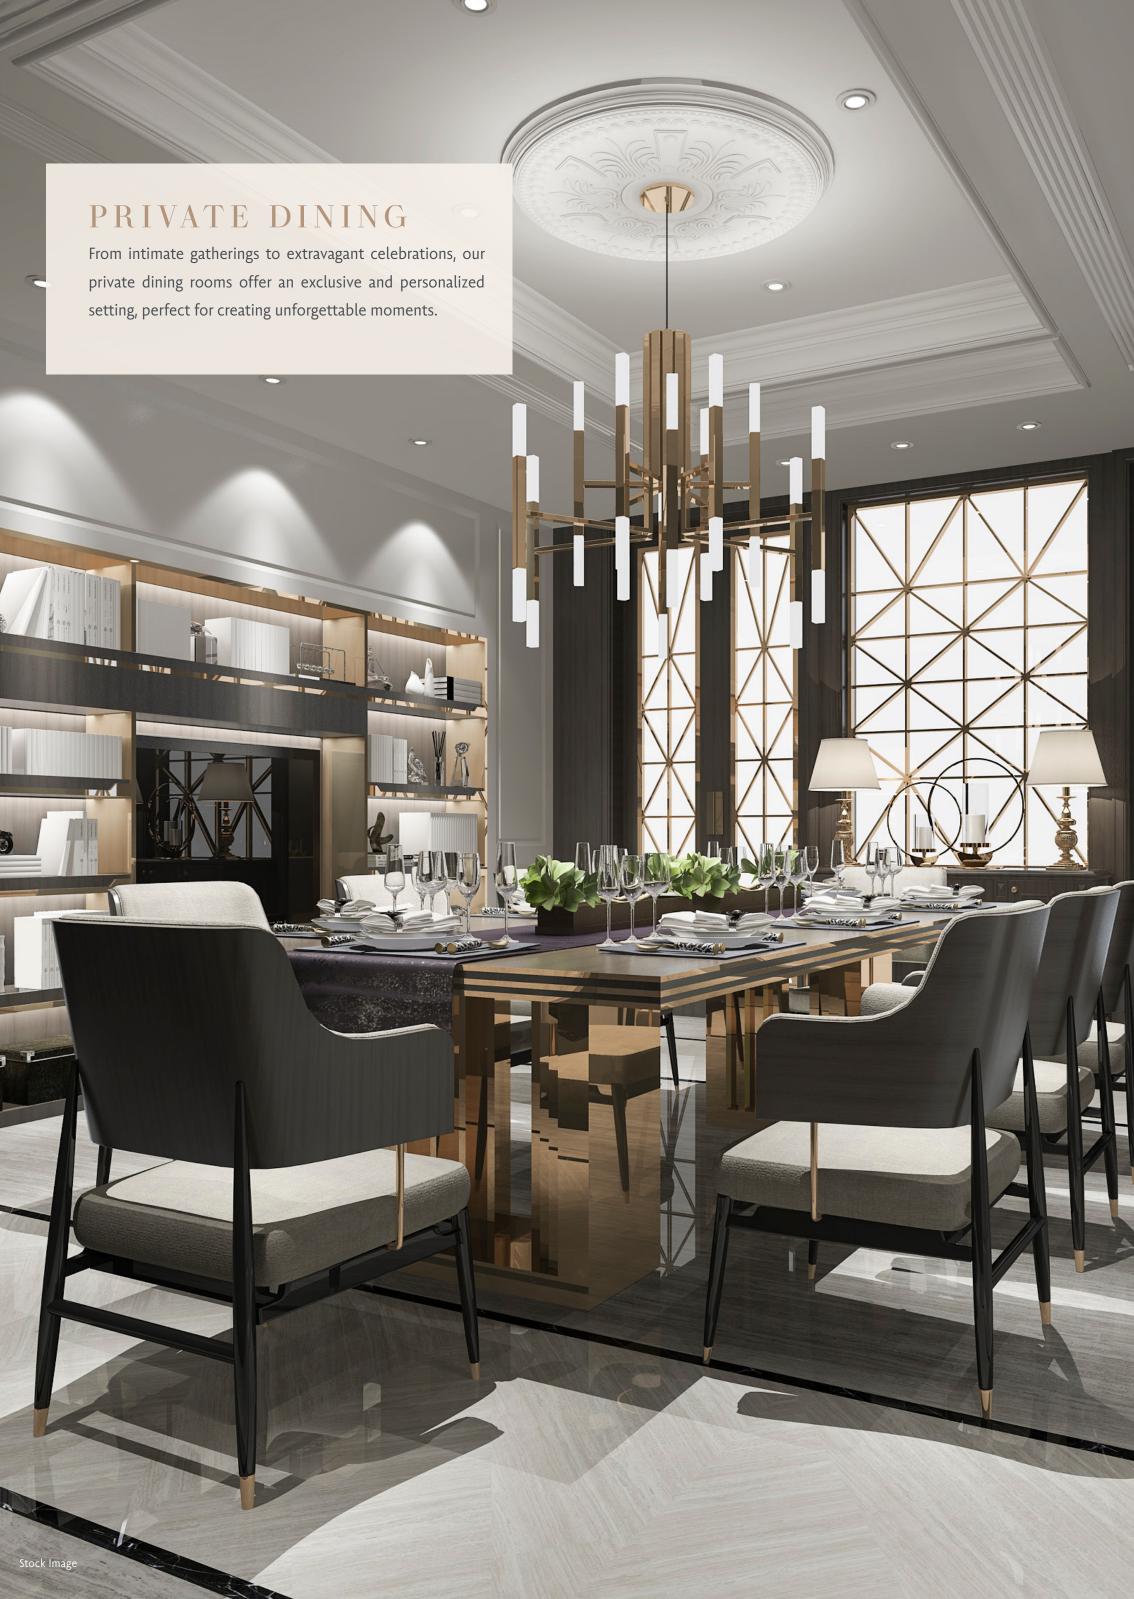

#### INDOOR AMENITIES

- 1 Indoor Farmer's Cafe
- 2 Le royal (Private Dining)
- 3 Banquet
- 4 Theatre
- 5 Vichy shower
- 6 Hammam Bath
- 7 Steam room
- 8 Jacuzzi
- 9 Spa
- 10 Foot spa area
- 11 Escape zone
- 12 Massage rooms