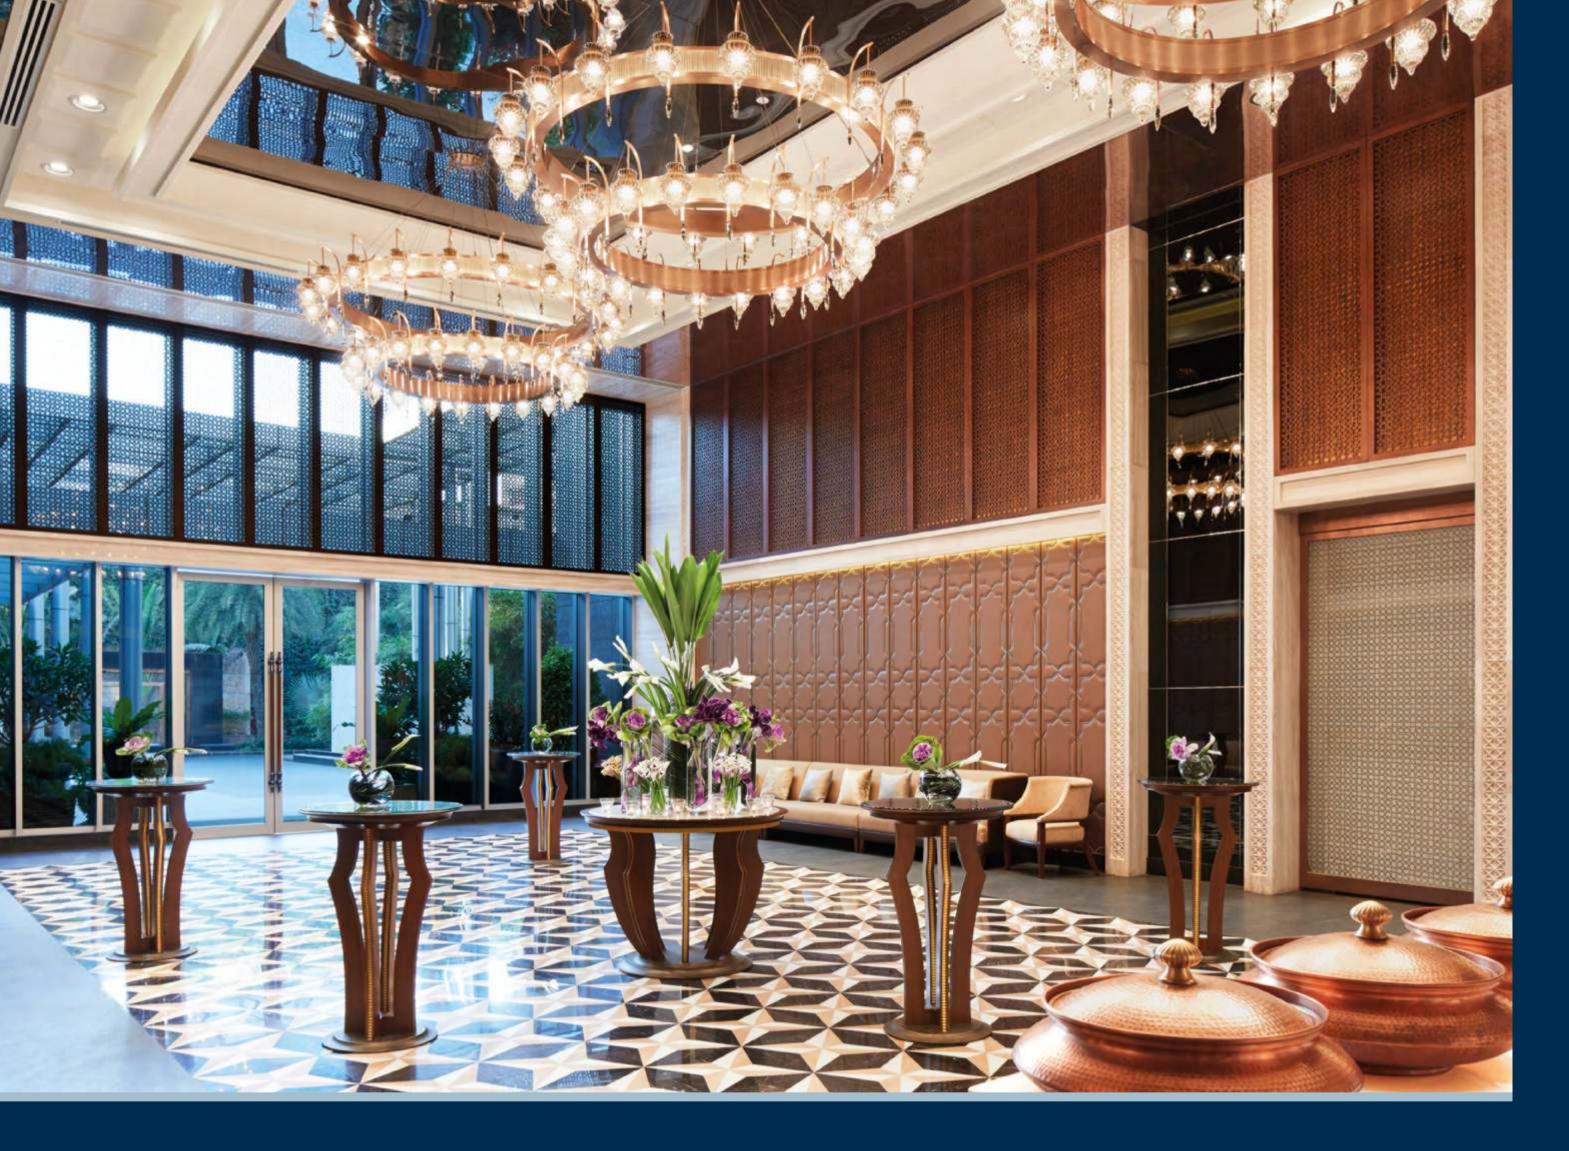

## Resident's Club

Thoughtfully created to be a natural extension of home, the exclusive Resident's Club on the 3<sup>rd</sup> floor is a refined haven with impeccably designed meeting rooms, lounge, media room, private dining room and a fully equipped gym.

Designed as a series of rooms, the
Resident's Club will emphasize the
exclusivity of Four Seasons, with residents
having the opportunity to train one-on-one
with an instructor in the gym, savour a

sumptuous meal prepared by a renowned Four Seasons chef, host a gathering at the lounge, an intimate dinner hosted by a couple or schedule a board meeting at the private dining room.