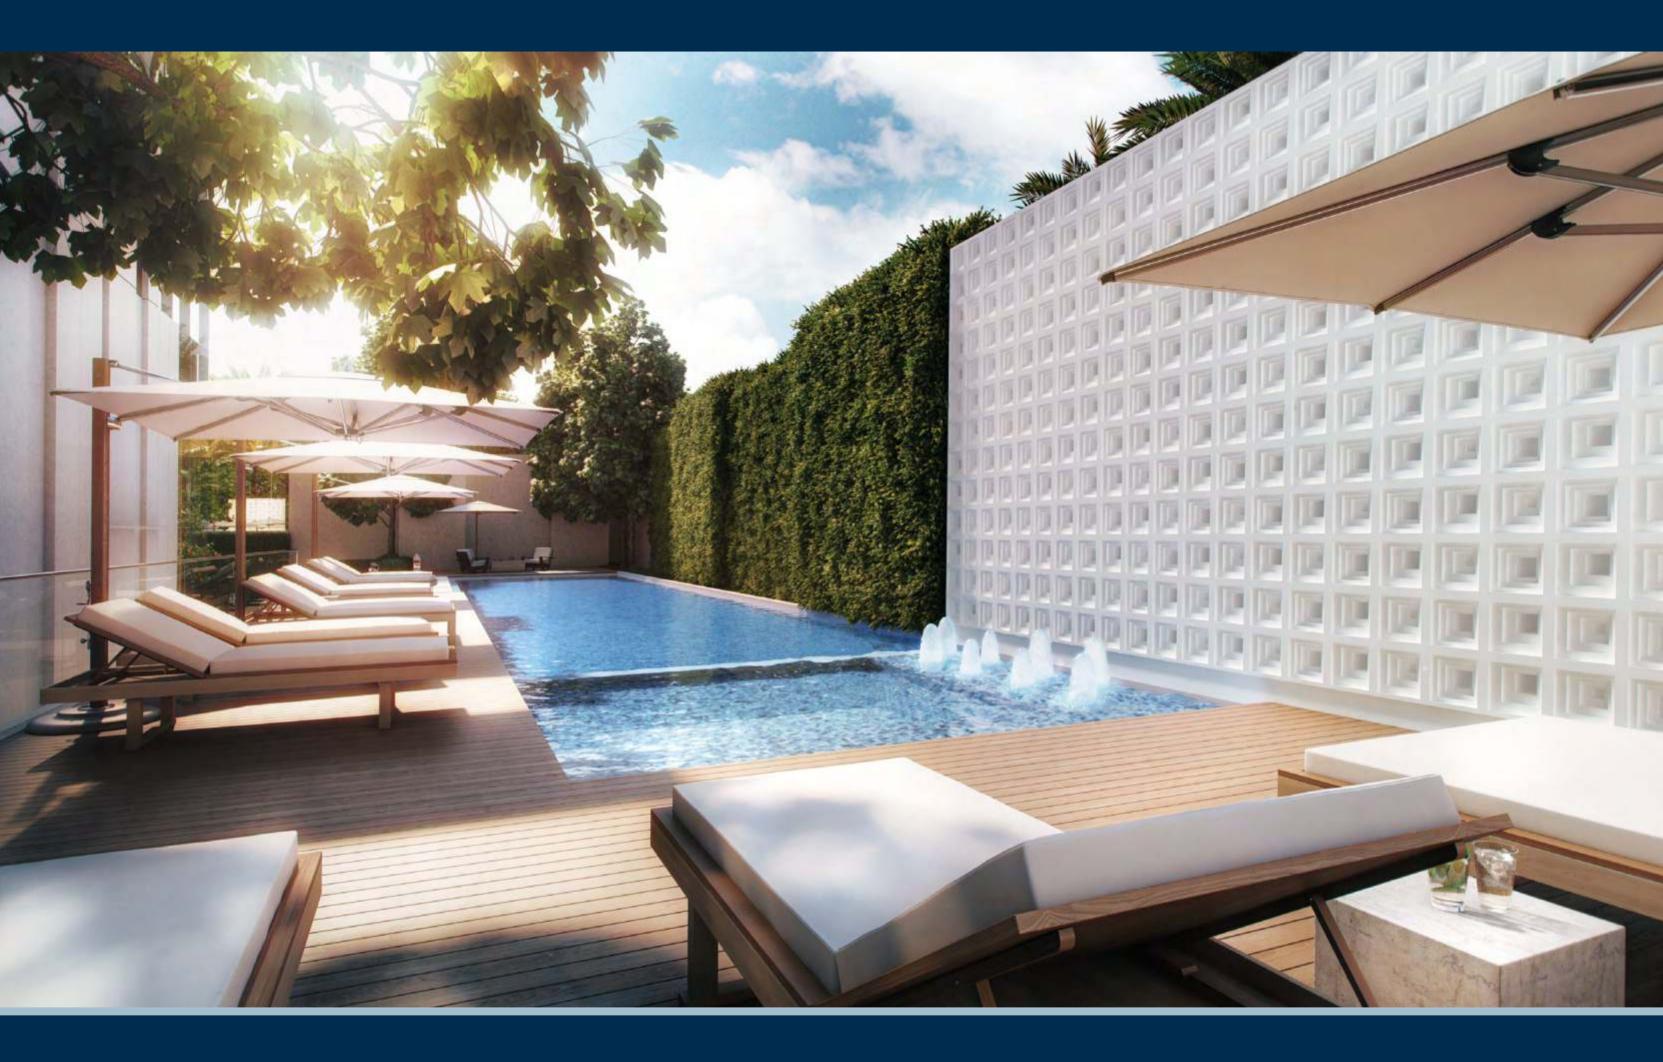

## Sheltered Sanctuaries

Spanning an acre and filled with 'moments of art', a series of lush outdoor spaces, fashioned as intimate enclosures, create visual continuity from the interior design of the building.

The barbeque area and play garden is perfectly designed for the whole family to

enjoy while the elevated pool, channelling a cascading water feature to the Art Gallery, will help make the most of time spent outside.