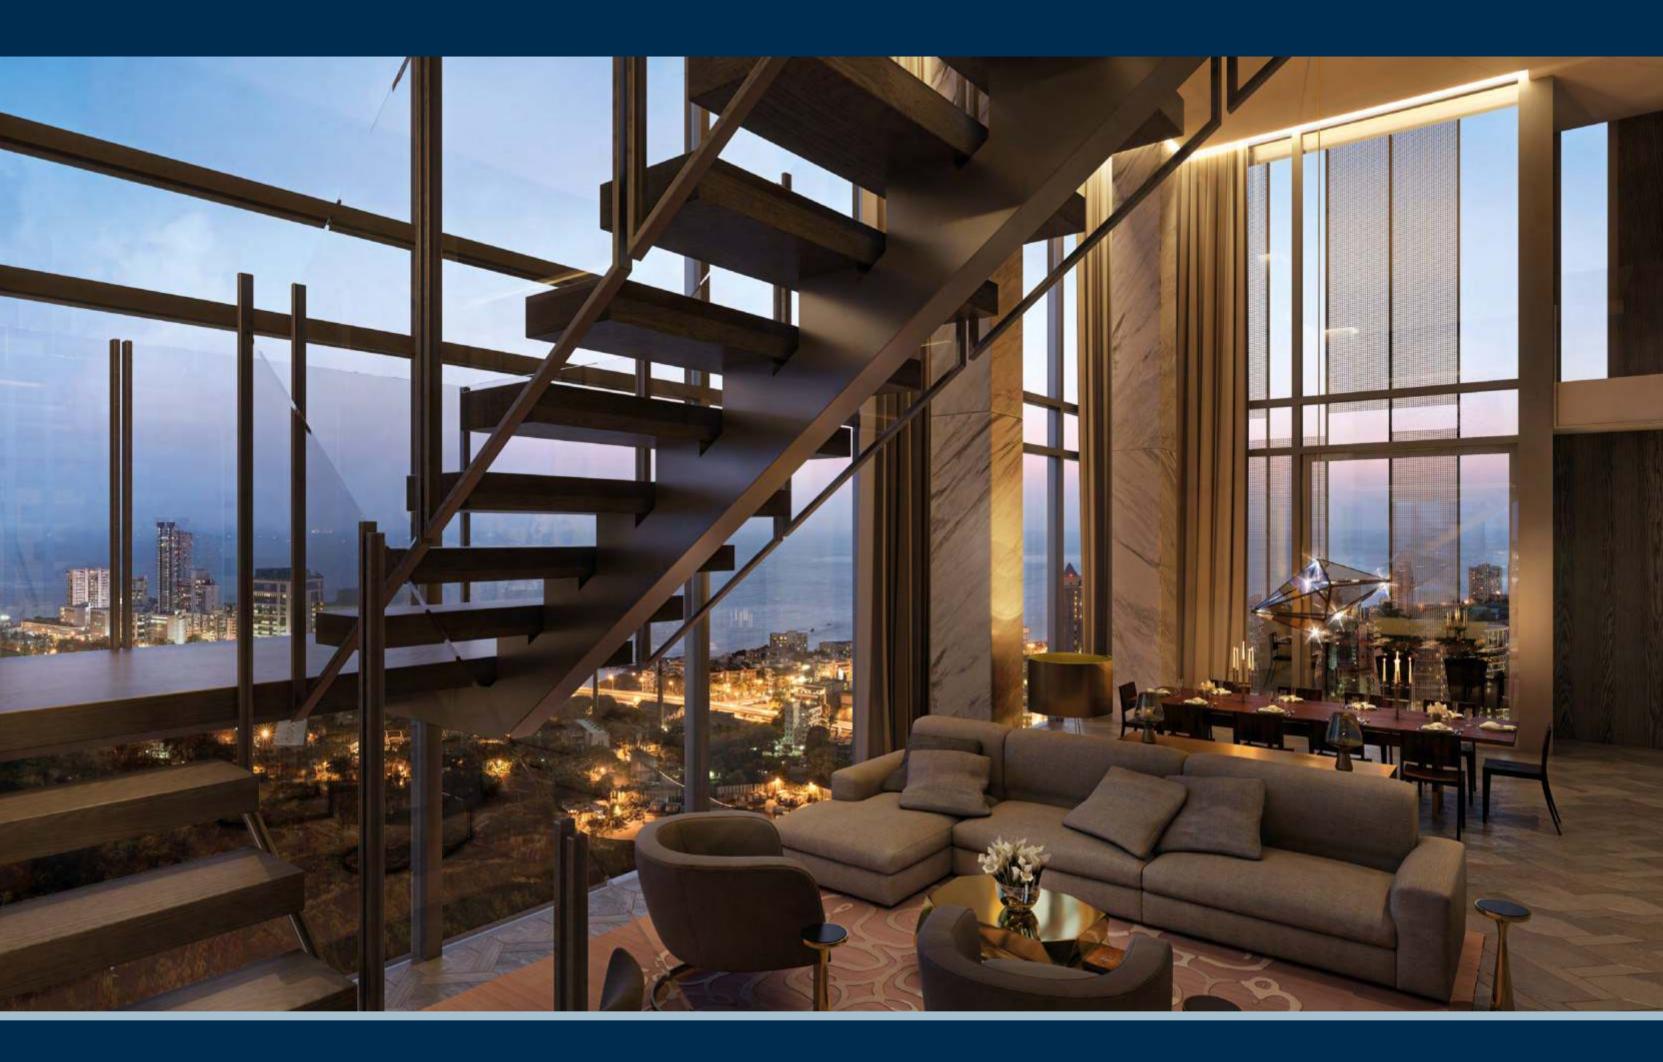

## Glorious Views

An 80-feet wide, expanse of continuous glass wall exposes the daily living areas in each Residence to stunning views of the Arabian Sea, Mahalaxmi Race Course and Bandra-Worli Sea Link.

## Spatial Extravagance

Boasting some of the largest floor areas and room sizes in Mumbai as well as 11.5 foot ceiling heights throughout, the sheer spatial extravagance of each Residence is second to none. Combining the contemporary with warmth and

impressive proportions, Gensler has redefined modern multi-generational city living with magnificent vistas, multiple master bedrooms and flowing family spaces, while also incorporating timeless Vastu principles.

## Breathtaking Interiors

With a choice of two luxurious interior design palettes carefully selected by Yabu Pushelberg, light and dark tones will be created by a melange of hand-picked

marble, granite and solid wood that will enhance the splendour and accentuate space to create an extraordinary harmony of refined luxury.