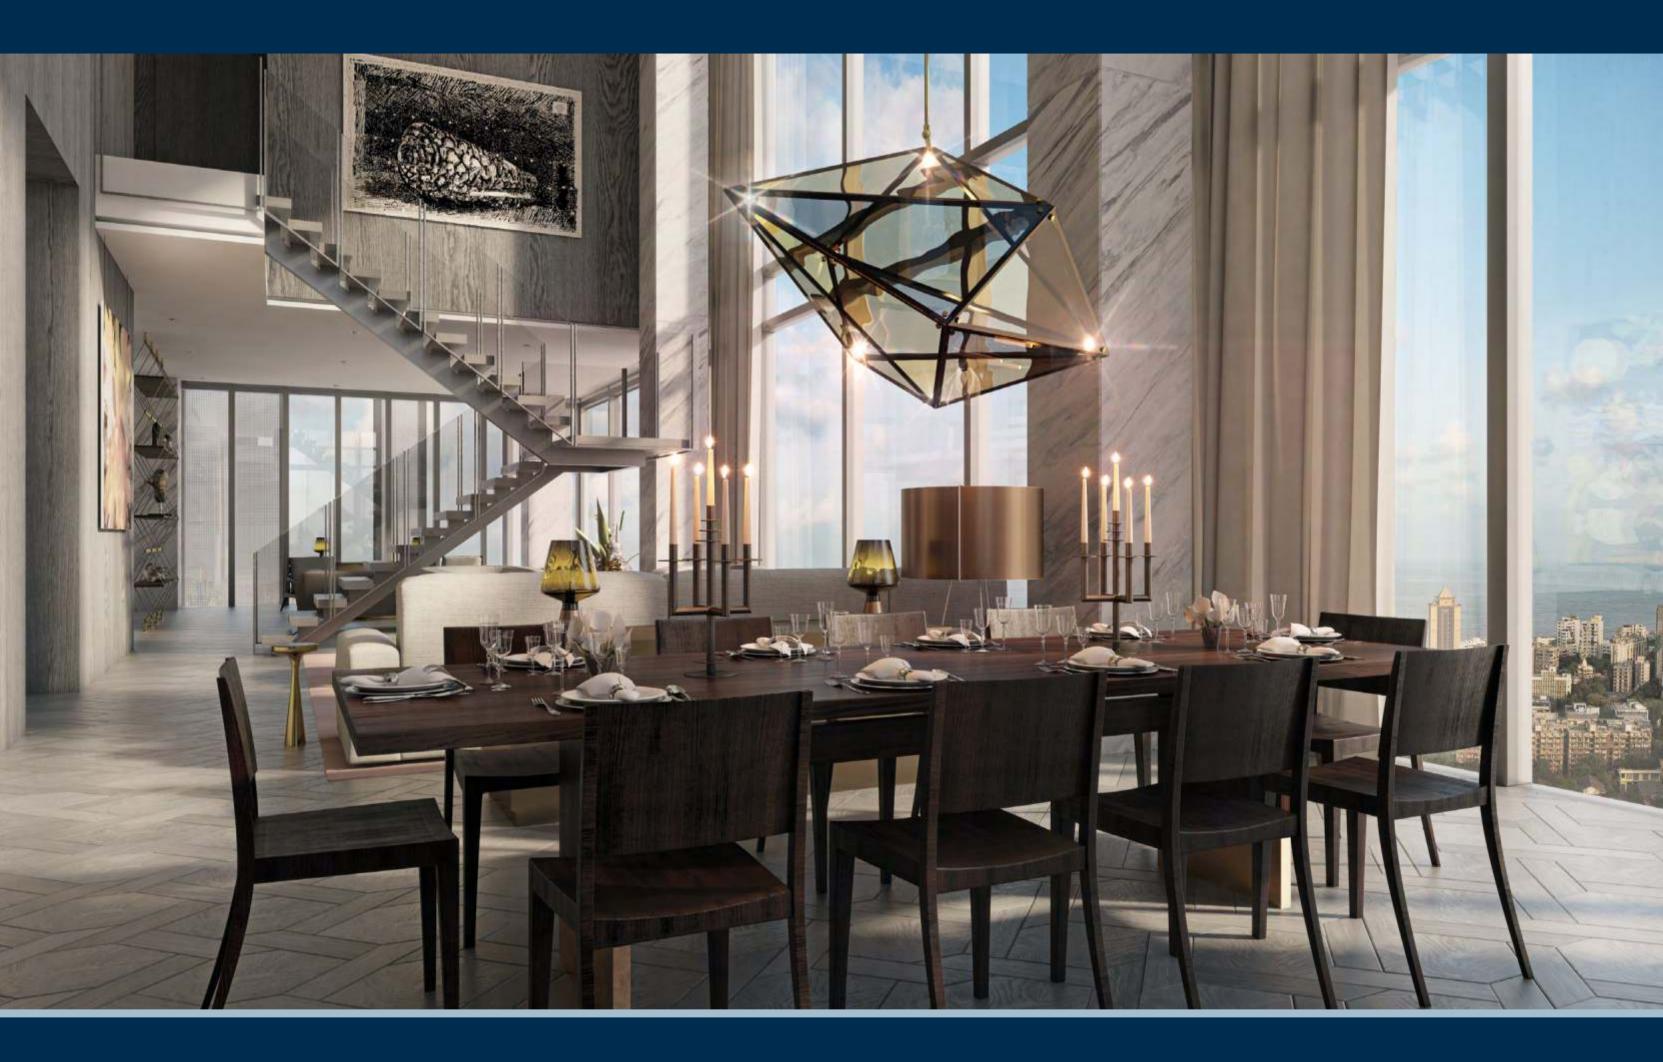

## Spatial Extravagance

Boasting some of the largest floor areas and room sizes in Mumbai as well as 11.5 foot ceiling heights throughout, the sheer spatial extravagance of each Residence is second to none. Combining the contemporary with warmth and

impressive proportions, Gensler has redefined modern multi-generational city living with magnificent vistas, multiple master bedrooms and flowing family spaces, while also incorporating timeless Vastu principles.

## Breathtaking Interiors

With a choice of two luxurious interior design palettes carefully selected by Yabu Pushelberg, light and dark tones will be created by a melange of hand-picked

marble, granite and solid wood that will enhance the splendour and accentuate space to create an extraordinary harmony of refined luxury.

# Exceptional Finishing

From the large kitchens, to top of the line home automation systems, the finest in materials, detailing and calibrated lighting will join intelligent planning, enabling each residence to comfortably cater to modern living.