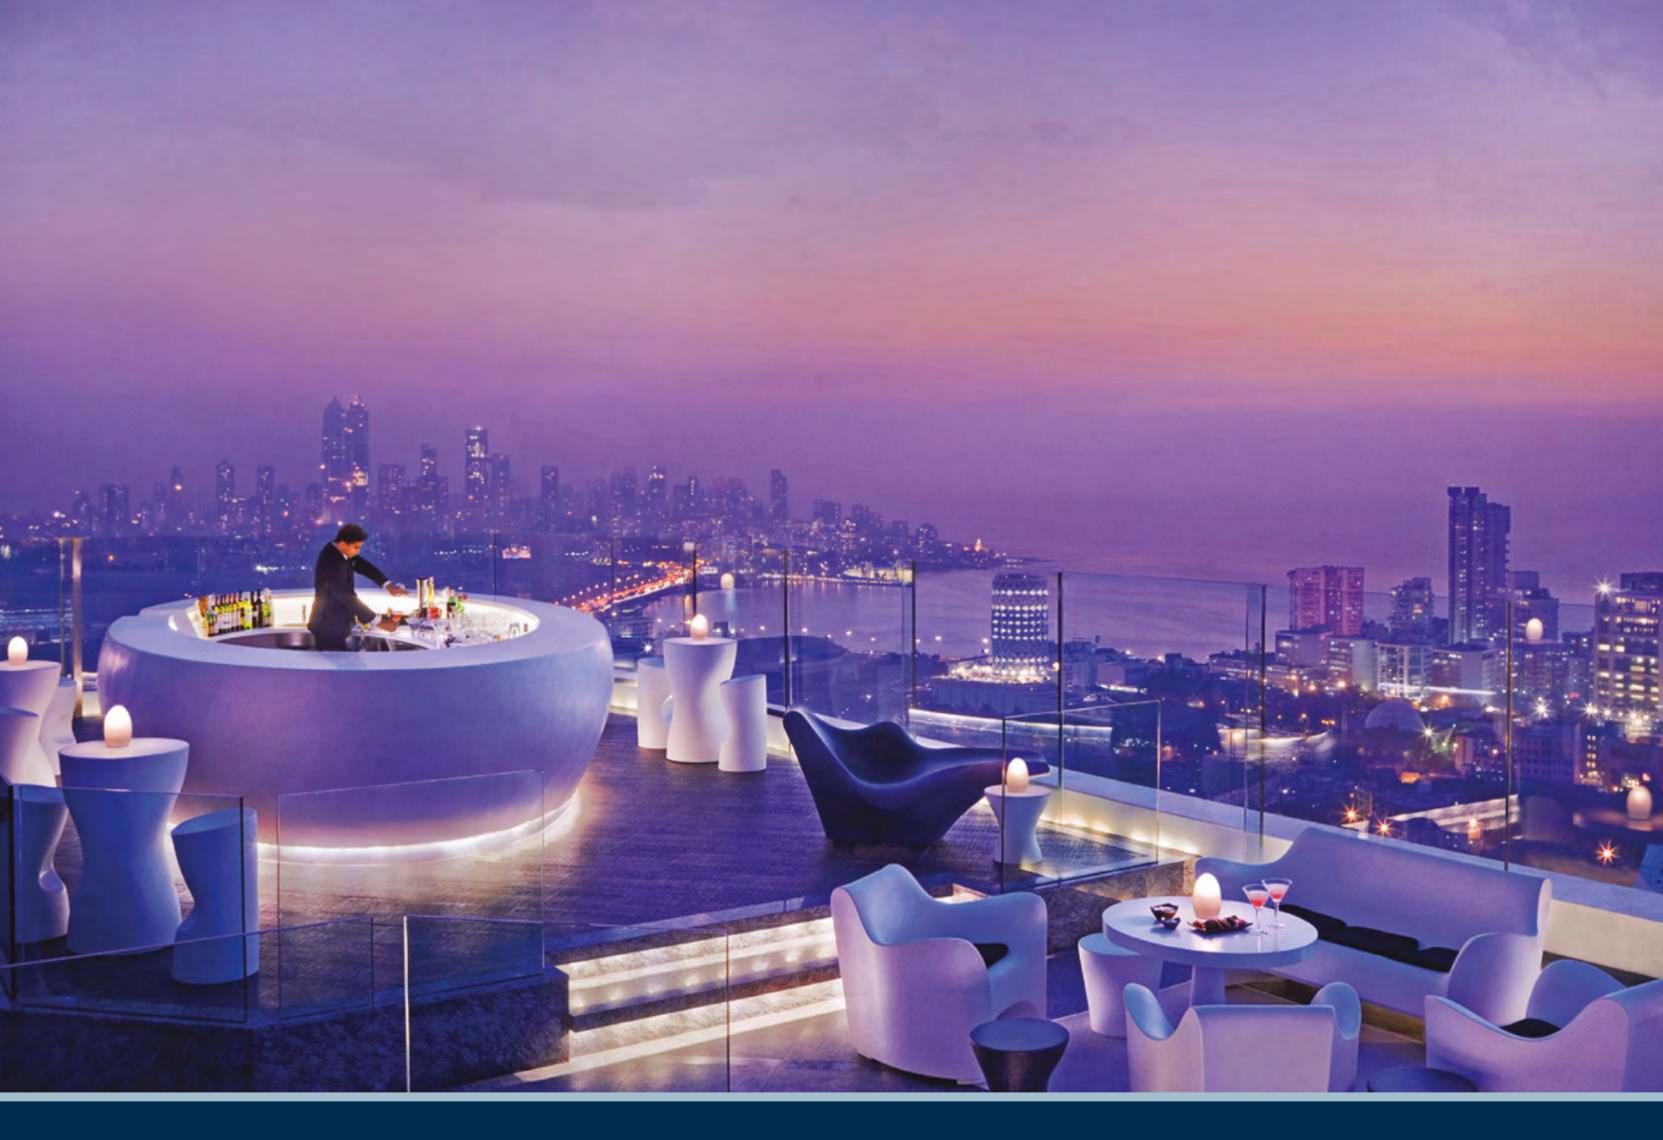

# Rooftop Lounge and Outdoor Cinema

The Rooftop Lounge and Outdoor Cinema provide spectacular panoramic views of the city and will allow residents to host private movie screenings, special events and dinner parties.

Consisting of three distinct zones; a viewing deck, an outdoor movie theatre/amphitheatre and bar area, the rooftop is designed with a luxury yacht theme that is set in harmony with the stunning coastline views.