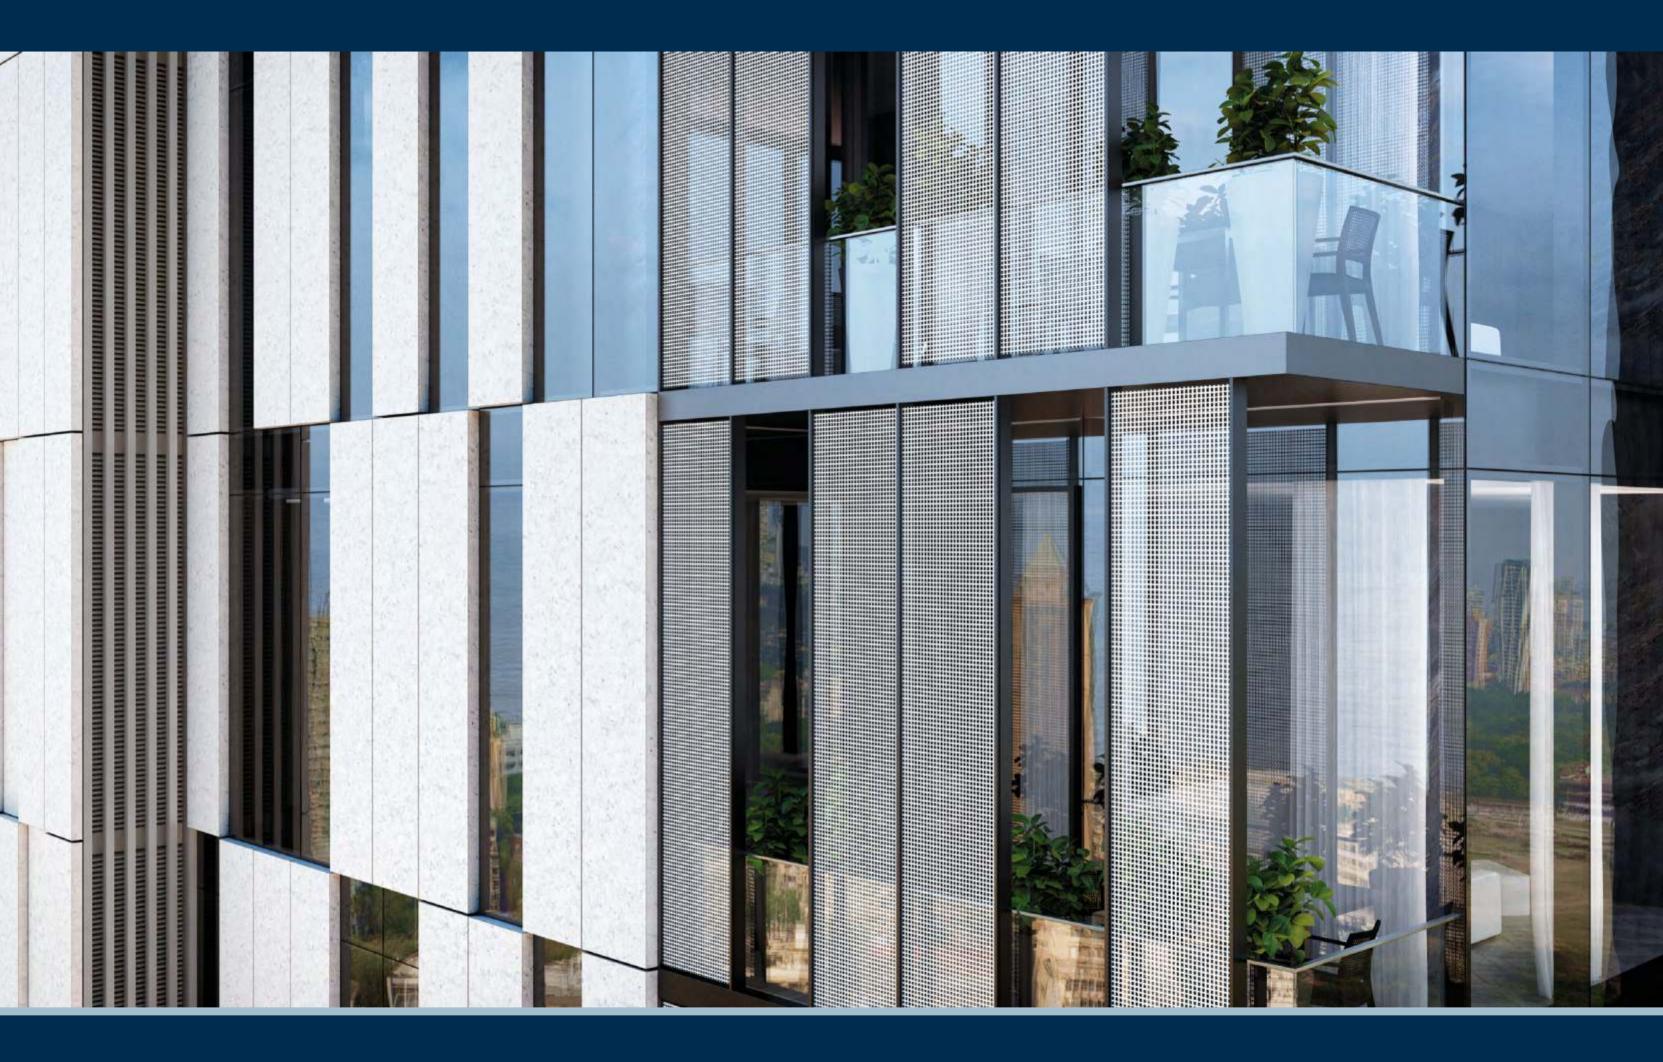

The Residences

Four Seasons Private Residences Mumbai will take its place as one of the iconic landmarks of Mumbai. The slenderness and height of the tower will be a triumphant beacon in Mumbai's skyline.

Its distinctive glazing system, balconies on the northwest corner and staggered vertical strip windows on the south elevation highlight and punctuate visual recognition of individual residences in the sky.

#### Crafted by Artisans

This enviable experience is enhanced by careful attention to detail. The notion of craft is supremely important at Four Seasons Private Residences Mumbai and artisan techniques add a layer of detail to sculpted surfaces and architectural elements. The façade pattern, for example, is a contemporary interpretation of India's traditional ornamental patterns.

Composed with a combination of rectangular elements in glass and metal, the intricate façade pattern modulates sunlight entering the residences. Reminiscent of the Jali of the past, the rooftop screen will bathe the terrace in diffused, soft, dappled light.