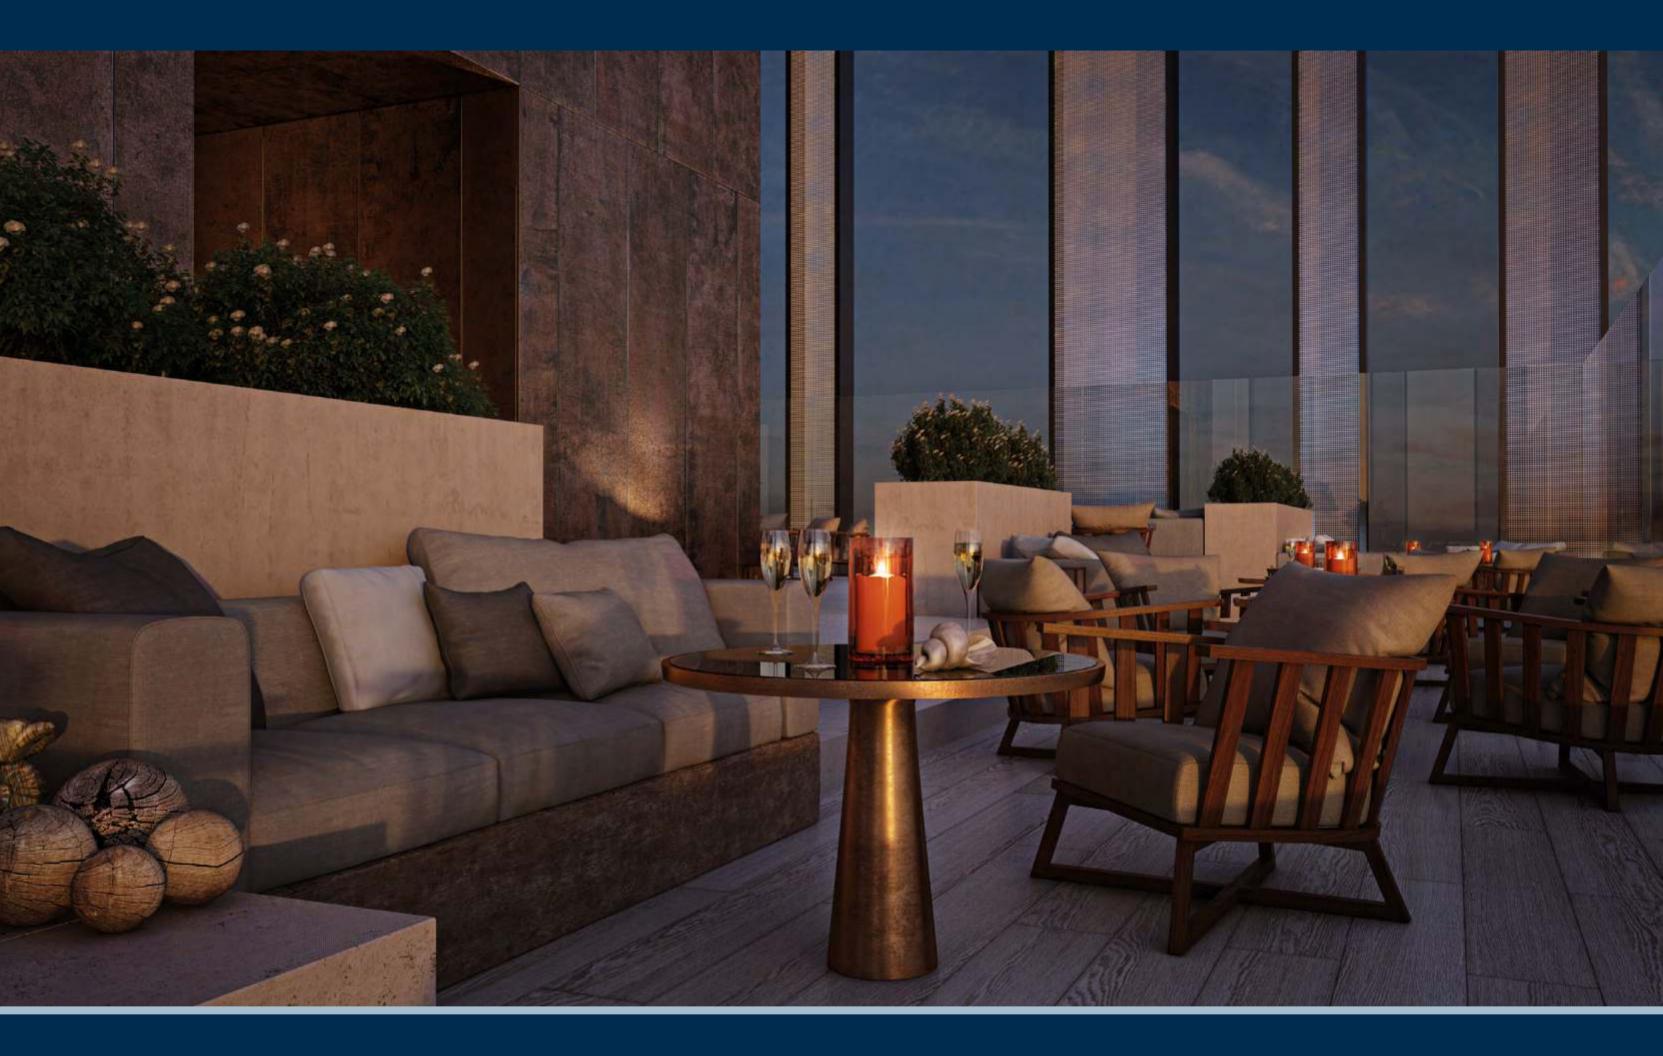

# Rooftop Lounge and Outdoor Cinema

The Rooftop Lounge and Outdoor Cinema provide spectacular panoramic views of the city and will allow residents to host private movie screenings, special events and dinner parties.

Consisting of three distinct zones; a viewing deck, an outdoor movie theatre/amphitheatre and bar area, the rooftop is designed with a luxury yacht theme that is set in harmony with the stunning coastline views.