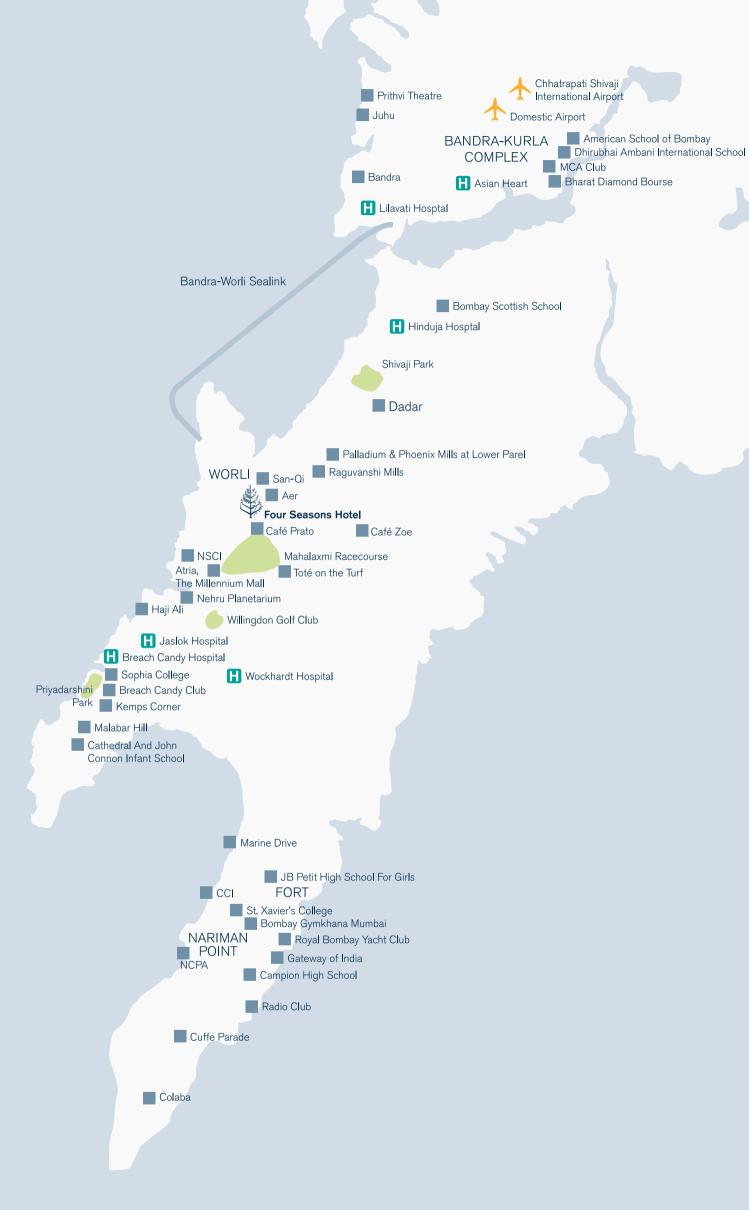

## Shopping

- Palladium & Phoenix Mills:
  1.5 kms and 5 mins drive
- Atria, The Millennium Mall:
   1.7 kms and 5 mins drive
- Raghuvanshi Mills:
   1.4 kms and 5 mins away

### Leisure

- Cafe Prato
- San-Qi
- AER
- Cafe Zoe
- Tote on the Turf

## Neighbourhoods

- Kemps Corner:5.5 kms and 20 mins away
- Colaba:12 kms and 35 mins away
- Bandra/Juhu:7.4 kms and 20 mins away
- Nariman Point:11 kms and 30 mins away
- Bandra Kurla Complex:
   13 kms and 30 mins

# Hospitals

- Breach Candy Hospital:
   4.5 kms and 15 mins
- Lilavati Hospital:8.2 kms and 20 minutes
- Jaslok Hospital:4.6 kms and 20 mins away
- Asian Heart:12 kms and 20 minutes away
- Wockhardt Hospital:2.4 kms and 9 minutes away

#### Schools

- JB Petit High School For Girls:7.5 kms and 25 minutes away
- Cathedral and John Connon School:7.4 kms and 25 mins away
- Campion high School:
  11 kms and 30 mins away
- Dhirubhai Ambani International
   School: 13 kms and 30 mins away
- American school of Bombay:13 kms and 30 mins away

### Airports

- Chhatrapati Shivaji International Airport: 18 kms and 37 mins
- Santa Cruz domestic airport:
   15 kms and 30 mins

### Clubs

- Willingdon Golf Club:3.2 kms and 10 mins
- Breach Candy Club:5.3 kms and 20 mins
- MCA Club: 12 kms and 27 mins
- Bombay Gym: 8.5 kms and 30 mins
- CCI Club: 9.6 kms and 30 mins
- NSCI Club: 2.9 kms and 10 mins

# **Cultural Spots**

- NCPA: 7.6 kms and 30 mins
- Nehru Planetarium:2.5 kms and 15 mins
- Prithvi Theatre: 12 kms and 45 mins